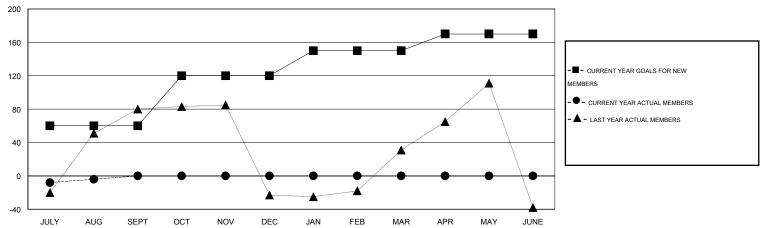

#### GOALS AND ACTUAL MEMBERS CUMULATIVE

| DROPPED CLUBS: 0 |    | 9 CLUBS OF 38 ADDED 1 OR MORE | GENDER DISTRIBUTION   |                              |     |
|------------------|----|-------------------------------|-----------------------|------------------------------|-----|
|                  |    | NEW MEMBERS                   | MALE<br>FEMALE        | 635 (47.82%)<br>693 (52.18%) |     |
| DROPPED MEMBERS  |    |                               | FEMALE                | 000 (02:1070)                |     |
| DECEASED         | 1  | CLICK HERE FOR HEALTH         |                       |                              | 412 |
| CLUB CANCELLED 0 |    | ASSESSMENT DATA               | FAMILY UNIT MEMBERS   |                              |     |
| OTHER            | 30 |                               | HEAD OF HOUSEHOLD     | 161<br>251                   |     |
| TOTAL            | 31 |                               | NON-HEAD OF HOUSEHOLD |                              |     |

# **LOCATION PHILIPPINES**

GMT CA 5

| Clubs                    |                  |           |                  |                  | Members                  |                    |                                     |                    |                  |  |
|--------------------------|------------------|-----------|------------------|------------------|--------------------------|--------------------|-------------------------------------|--------------------|------------------|--|
| RESULTS FOR 2015-2016    |                  |           |                  |                  | RESULTS FOR 2015-2016    |                    |                                     |                    |                  |  |
| QUARTER                  | NEW CLUB<br>GOAL | NEW CLUBS | DROPPED<br>CLUBS | NET<br>GAIN/LOSS | QUARTER                  | NEW MEMBER<br>GOAL | CHARTER AND<br>NEW MEMBERS<br>ADDED | DROPPED<br>MEMBERS | NET<br>GAIN/LOSS |  |
| JULY/AUG/SEPT            | 2                | 0         | 0                | 0                | JULY/AUG/SEPT            | 60                 | 27                                  | 31                 | -4               |  |
| OCT/NOV/DEC  JAN/FEB/MAR | 1                | 0<br>0    | 0                | 0<br>0           | OCT/NOV/DEC  JAN/FEB/MAR | 60<br>30           | 0                                   | 0                  | 0<br>0           |  |
| APR/MAY/JUNE             | 1                | 0         | 0                | 0                | APR/MAY/JUNE             | 20                 | 0                                   | 0                  | 0                |  |