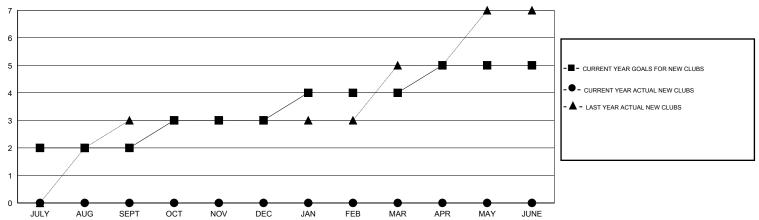

### GOALS AND ACTUAL NEW CLUBS CUMULATIVE

# **LOCATION PHILIPPINES**

GMT CA 5

| Clubs                    |                  |           |                  |                  | Members                  |                    |                                     |                    |                  |  |
|--------------------------|------------------|-----------|------------------|------------------|--------------------------|--------------------|-------------------------------------|--------------------|------------------|--|
| RESULTS FOR 2015-2016    |                  |           |                  |                  | RESULTS FOR 2015-2016    |                    |                                     |                    |                  |  |
| QUARTER                  | NEW CLUB<br>GOAL | NEW CLUBS | DROPPED<br>CLUBS | NET<br>GAIN/LOSS | QUARTER                  | NEW MEMBER<br>GOAL | CHARTER AND<br>NEW MEMBERS<br>ADDED | DROPPED<br>MEMBERS | NET<br>GAIN/LOSS |  |
| JULY/AUG/SEPT            | 2                | 0         | 0                | 0                | JULY/AUG/SEPT            | 60                 | 27                                  | 31                 | -4               |  |
| OCT/NOV/DEC  JAN/FEB/MAR | 1                | 0<br>0    | 0                | 0<br>0           | OCT/NOV/DEC  JAN/FEB/MAR | 60<br>30           | 0                                   | 0                  | 0<br>0           |  |
| APR/MAY/JUNE             | 1                | 0         | 0                | 0                | APR/MAY/JUNE             | 20                 | 0                                   | 0                  | 0                |  |